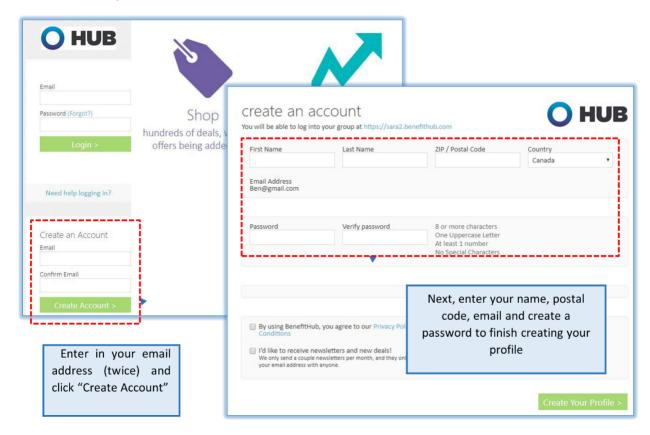

## **Account Setup**

To access your exclusive discounts, rewards, and product offerings, you will need to create an account within your Discount Marketplace. You should have either received an email from your KAP Member Benefits team that includes a link to the Marketplace home page, or you have navigated to the site by using the address provided through member communications. The website address will be https://kap.benefithub.com. When you land on the initial page, you will be prompted to create an account (this only needs to be done the first time):

You've now completed the setup of your personal account and can access all the benefits of KAP's Discount Marketplace!